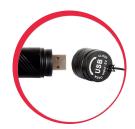

## **PRODUCT FEATURES**

Compact torch made from aliminum. Equipped with a long-lasting XTE LED generating a luminous flux of 160 lm. Has a Li-lon battery with 600 mAh capacity with a fixed USB socket providing access to numerous power supply sources equipped with a USB port (for example powerbanks and USB sockets in cars, laptops, phone chargers). ZOOM function. Operating modes: 100%, 50%, FLASH, SOS (button held). The set includes a convenient arm strap.