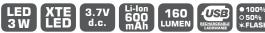

## **PRODUCT FEATURES**

Compact torch made from aliminum. Equipped with a long-lasting XTE LED generating a luminous flux of 160 lm. Has a Li-lon battery with 600 mAh capacity with a fixed USB socket providing access to numerous power supply sources equipped with a USB port (for example powerbanks and USB sockets in cars, laptops, phone chargers). ZOOM function. Operating modes: 100%, 50%, FLASH, SOS (button held). The set includes a convenient arm strap.