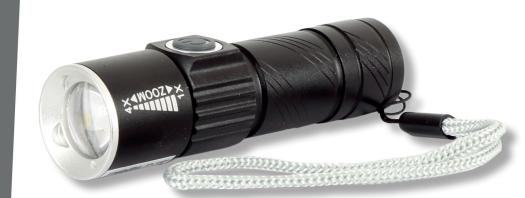

## LED USB RECHARGEABLE FLASHLIGHT

## **PRODUCT FEATURES**

Compact torch made from aliminum. Equipped with a long-lasting XTE LED generating a luminous flux of 160 lm. Has a Li-lon battery with 600 mAh capacity with a fixed USB socket providing access to numerous power supply sources equipped with a USB port (for example powerbanks and USB sockets in cars, laptops, phone chargers). ZOOM function. Operating modes: 100%, 50%, FLASH, SOS (button held). The set includes a convenient arm strap.

| CODE  | LENGTH<br>[MM] | OPERATING MODE        | 0 | 8    |
|-------|----------------|-----------------------|---|------|
| 51030 | 95             | 100%, 50%, FLASH, SOS | Х | 8/32 |