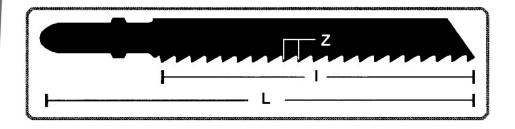

## **PRODUCT FEATURES**

Made in Germany. High-quality chromium-vanadium steel. Saw blade for wood, wood products, and plastics. Freehand cutting of acrylic glass, wood, and chipboard.

| CODE  | HANDLE        | L BLADE LENGTH<br>(MM / INCH) | Z TPI<br>[MM]  | L TEETH SECTION<br>LENGTH<br>[MM] | TEETH<br>TYPE |   |
|-------|---------------|-------------------------------|----------------|-----------------------------------|---------------|---|
| 93109 | T-Type holder | 75 mm / 3"                    | 12TPI / 2.0 mm | 50                                | milled wavy   | 5 |
| 93409 | U type        | 75 mm / 3"                    | 12TPI / 2.0 mm | 50                                | milled wavy   | 5 |