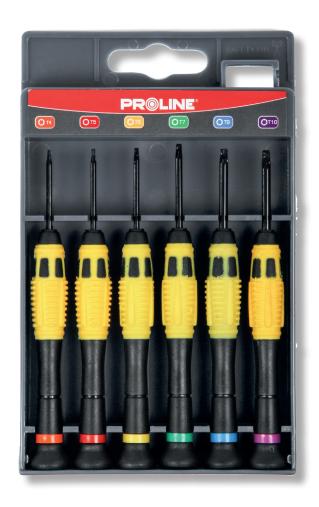

## **PRODUCT FEATURES**

Handle made from soft plastic, anti-slip, providing additional rotational torque when screwing. Box structure provides easy and convenient access to screwdrivers. Perfect set for watchmakers, jewellers, electronic engineers and other specialists dealing with precision components and structures. The set includes:. 10226 -  $\Theta$  1.4 , 2.0, 2.4 mm - ⊕ PH00, PH0, PH1. 10225 - ® TORX T4, T5, T6, T7, T9, T10.