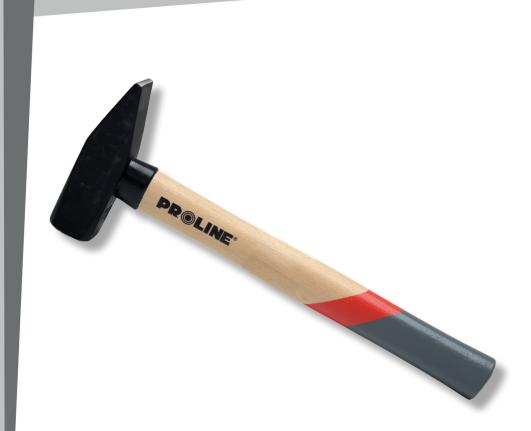

## **MACHINIST HAMMER**

DIN DIN HRC 1041 1042 + HRC 54±2

## **PRODUCT FEATURES**

Forged and quenched head. Shaft made from beech wood. A plastic cover preventing the damage of shaft base in hammers up to 2000 g. Improved head attachment with a wedge and a retaining bush.