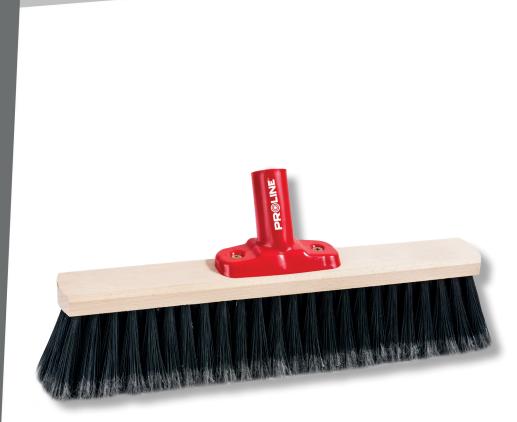

## HOUSEHOLD BROOM "CLICK"

## **PRODUCT FEATURES**

Convenient tool-free "CLICK" installation system. Frame made from beech wood. Five-row, densely embedded bristles in the frame. Uniform bristles made from PET fibre with split ends provide a very thorough sweeping. Bristle length: 80 mm. Recommended for sweeping indoor and outdoor areas. Broom heads fit to PROLINE "CLICK" handles: 14310, 14311, 14312.

**PR@LINE**®

| CODE  | LENGTH<br>[MM] | BRISTLES LENGTH<br>[MM] | Ø  |
|-------|----------------|-------------------------|----|
| 14303 | 300            | 80                      | 10 |
| 14304 | 400            | 80                      | 10 |
| 14305 | 500            | 80                      | 10 |