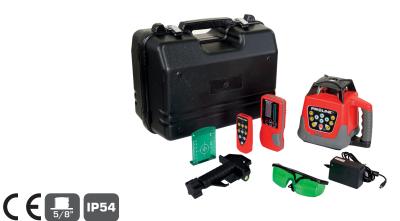

## **PRODUCT FEATURES**

Rotary laser Proline is a versatile and multifunctional tool for indoor and outdoor works. Green laser is 4 times more visible than a standard red laser. Horizontal beam precision 1 mm / 10 m. Accuracy of the vertical spot laser 1 mm/1.5 m. Operating range up to 30 m with a detector up to 500 m. Laser power =< 1 mW. Laser wavelength 520 nm. Laser class 3R. Range of automatic levelling 5° - self-levelling. Integrated 3500 mAh Ni-MH battery powered. Laser beam adjustment in the manual mode changes the slope. Shock safety eliminates measurement errors due to shock or movement. Two directions of laser rotation clockwise or anti-clockwise. Possibility of working in rotary, line, and spot modes. Rotary mode - recommended when using a laser receiver; the user can select different rotational speeds. RPM: 60, 120, 300, 600 rpm. Line mode - the variable laser beam moves in a limited angle of incidence of the laser beams, which improves its visibility; there is possibility of choosing between different angles. The possibility of choosing opening angles: 10°, 45°, 90°, 160°. Spot mode - the best visible laser beam. The spot mode works great for simple levelling or alignment control. Opening angle 0 °. Rotation speed 0 rpm. The set includes a remote control, laser beam detector, detector bracket, laser viewing glasses, a laser target (to position structural components in reference to the laser beam), and a battery charger. The rotary laser can be controlled with a control panel and a remote control. Operating range of the remote control ~20 m. The laser beam detector detects the lase beam emitted from long distances. Two types of detection: coarse and fine. The detector bracket has a clamp to attach it to a grade rod and a circular level to check the level of the holder. Tightness class IP54 provides accurate protection under working conditions. 5/8" thread in the base for mounting on a surveying tripod. Convenient suitcase facilitating transport and protection from damage.