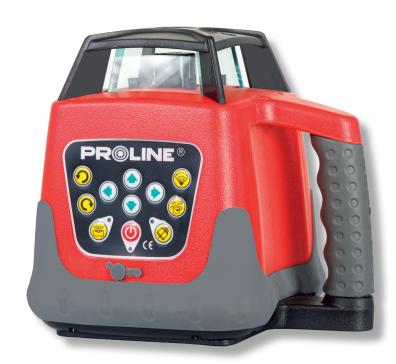

## **PRODUCT FEATURES**

Rotary laser Proline is a versatile and multifunctional tool for indoor and outdoor works. Green laser is 4 times more visible than a standard red laser. Horizontal beam precision 1 mm / 10 m. Accuracy of the vertical spot laser 1 mm/1.5 m. Operating range up to 30 m with a detector up to 500 m. Laser power =< 1 mW. Laser wavelength 520 nm. Laser class 3R. Range of automatic levelling 5° - self-levelling. Integrated 3500 mAh Ni-MH battery powered. Laser beam adjustment in the manual mode changes the slope. Shock safety eliminates measurement errors due to shock or movement. Two directions of laser rotation clockwise or anti-clockwise. Possibility of working in rotary, line, and spot modes. Rotary mode - recommended when using a laser receiver; the user can select different rotational speeds. RPM: 60, 120, 300, 600 rpm. Line mode - the variable laser beam moves in a limited angle of incidence of the laser beams, which improves its visibility; there is possibility of choosing between different angles. The possibility of choosing opening angles: 10°, 45°, 90°, 160°. Spot mode - the best visible laser beam. The spot mode works great for simple levelling or alignment control. Opening angle 0 °. Rotation speed 0 rpm. The set includes a remote control, laser beam detector, detector bracket, laser viewing glasses, a laser target (to position structural components in reference to the laser beam), and a battery charger. The rotary laser can be controlled with a control panel and a remote control. Operating range of the remote control ~20 m. The laser beam detector detects the lase beam emitted from long distances. Two types of detection: coarse and fine. The detector bracket has a clamp to attach it to a grade rod and a circular level to check the level of the holder. Tightness class IP54 provides accurate protection under working conditions. 5/8" thread in the base for mounting on a surveying tripod. Convenient suitcase facilitating transport and protection from damage.