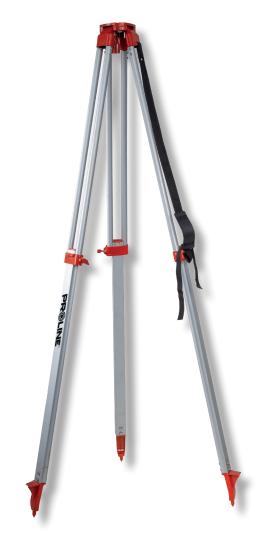

## **ALUMINIUM SURVEYOR TRIPOD 0.97** - 1.60 M

| CODE  | HEIGHT REGULATION<br>[CM] | 8 |
|-------|---------------------------|---|
| 15164 | 97-160                    | 4 |

## **PRODUCT FEATURES**

Tripod for use to work with levels, theodolites, total stations, and GPS. Made from aluminum. Head diameter: external 11 cm, internal 4 cm. Thread 5/8". Adjustable legs length enables to determine the level instrument tripod height from 970 to 1600 mm. Fast and reliable locking of tripod legs in selected height with wing bolts. Convenient strap for tripod transport on the shoulder.