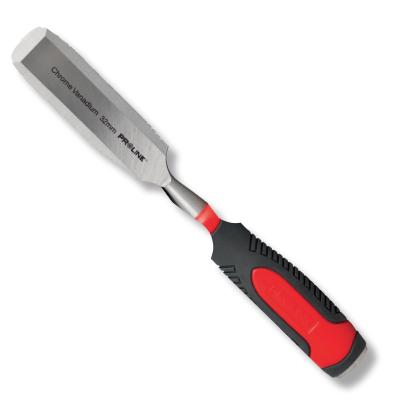

## CONSTRUCTION, METALWORK, CARPENTRY, AND MEASURING TOOLS

### **CHISEL FOR WOOD**

# **PRODUCT FEATURES**

Steel reinforcement for slogging. Two-composite, anti-slip TPR handle.

| CODE  | BLADE WIDTH<br>[MM] | 0 | Ø    |
|-------|---------------------|---|------|
| 19106 | 6                   | Х | 6/24 |
| 19108 | 8                   | Χ | 6/24 |
| 19110 | 10                  | X | 6/24 |
| 19112 | 12                  | Χ | 6/24 |
| 19114 | 14                  | Х | 6/24 |
| 19116 | 16                  | Χ | 6/24 |
| 19118 | 18                  | Х | 6/24 |
| 19120 | 20                  | Χ | 6/24 |
| 19122 | 22                  | Х | 6/24 |