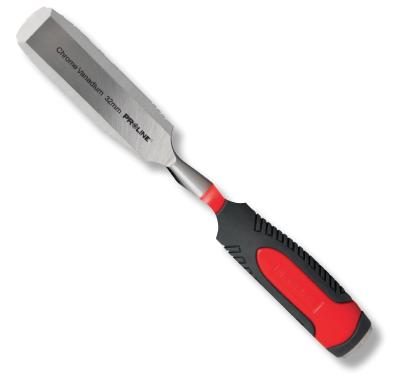

## CONSTRUCTION, METALWORK, CARPENTRY, AND MEASURING TOOLS

### **CHISEL FOR WOOD**

#### **PRODUCT FEATURES**

Steel reinforcement for slogging. Two-composite, anti-slip TPR handle.

| CODE  | BLADE WIDTH<br>[MM] | 0 | Ø    |
|-------|---------------------|---|------|
| 19125 | 25                  | Х | 6/24 |
| 19132 | 32                  | Х | 6/24 |
| 19138 | 38                  | X | 6/24 |