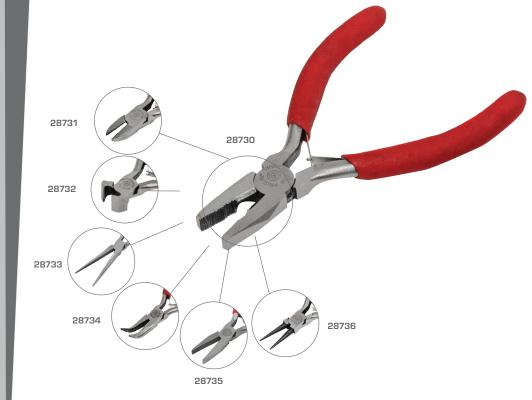

## **MINI PLIERS**

## **PRODUCT FEATURES**

Polished. Handles coated with flexible lining. Precise machining of jaws and edges. Opened by return spring. Small pliers from high-grade steel, designed for precision works in electronic engineering, watchmaking, modelling, micromechanics etc.

| CODE  | ТҮРЕ             | SIZE<br>[MM] | 0 | Ø      |
|-------|------------------|--------------|---|--------|
| 28730 | combination      | 120          | Х | 12/144 |
| 28731 | diagonal side    | 110          | Χ | 12/144 |
| 28732 | end cutting      | 110          | Х | 12/144 |
| 28733 | Half round files | 120          | Х | 12/144 |
| 28734 | snipe nos, bent  | 120          | Х | 12/144 |
| 28735 | Hand files       | 120          | Χ | 12/144 |
| 28736 | Round files      | 120          | Х | 12/144 |