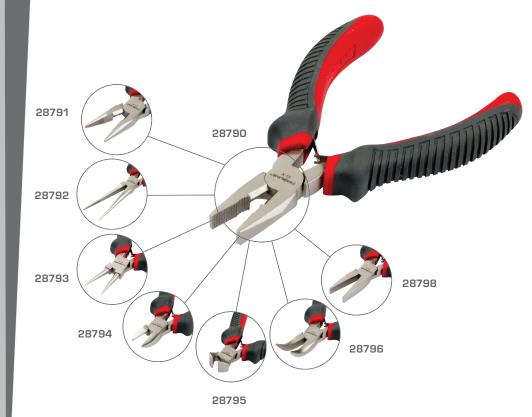

## **PRODUCT FEATURES**

Forged, quenched, made from high-grade tool steel. Precise machining of jaws and edges. Opened by return spring. Two-composite, antislip TPR handle. Designed for precision works in electronic engineering, watchmaking, modelling, micromechanics etc.

| CODE  | ТҮРЕ            | SIZE<br>[MM] | 0 | Ø    |
|-------|-----------------|--------------|---|------|
| 28790 | combination     | 120          | Х | 6/36 |
| 28791 | snipe nose      | 125          | Χ | 6/36 |
| 28792 | elongated nose  | 150          | Χ | 6/36 |
| 28793 | Round files     | 125          | Х | 6/36 |
| 28794 | diagonal side   | 115          | Х | 6/36 |
| 28795 | end cutting     | 105          | Х | 6/36 |
| 28796 | snipe nos, bent | 125          | Х | 6/36 |
| 28798 | Hand files      | 125          | X | 6/36 |