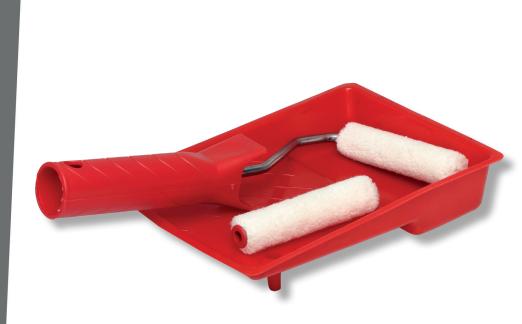

## **MINI ROLLER KIT, WELUR ROLLERS**

## **PRODUCT FEATURES**

The roller designed for any varnishing works, resistant to solvents. Can be used with solventbased varnishes, water-based ones, thick varnishes and two-ingredient paints - e.g. epoxy or polyester paints. The set includes: short and lightweight handle with steel wire  $\emptyset$  6 mm, 2 insers sized 100 x 10 mm and a paint tray sized 140 x 190 mm.