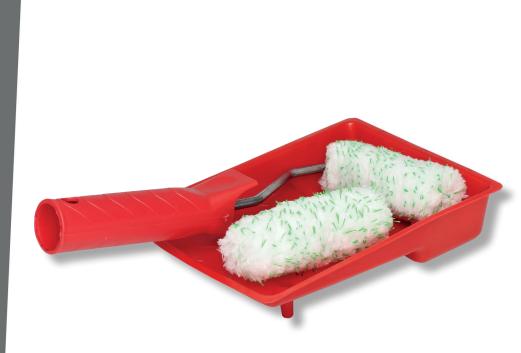

## **PRODUCT FEATURES**

The roller designed for economic painting with emulsion and latex paints. Facade roller covered with polyamide-acrylic textile. Recommended for painting internal and external walls with facade paints. The set includes: short and lightweight handle with steel wire  $\emptyset$  6 mm, 2 insers sized 100 x 10 mm and a paint tray sized 140 x 190 mm.