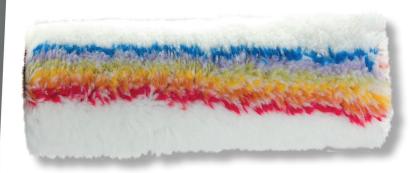

## **ROLLER SLEEVE ELIKATOR**

## **PRODUCT FEATURES**

Professional roller for painting porous and uneven facades. Nap made of densely woven fabric, highly resistant to abrasion. The pile 15 mm high. Recommended for painting with emulsion, acrylic, silicone and silicate paints. Designed for interior and exterior painting.