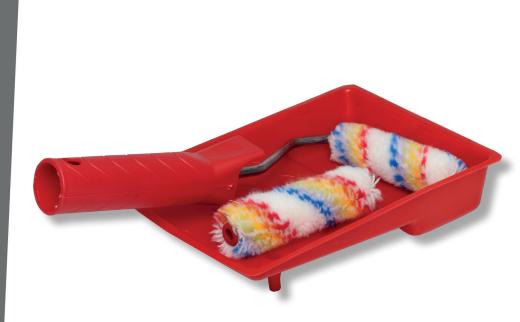

## **PRODUCT FEATURES**

Professional roller for painting porous and uneven facades. Nap made of densely woven fabric, highly resistant to abrasion. The pile 15mm high. Recommended for painting with emulsion, acrylic, silicone and silicate paints. The set includes: short and lightweight handle with steel wire  $\emptyset$  6 mm, 2 insers sized 100 x 10 mm and a paint tray sized 140 x 190 mm.