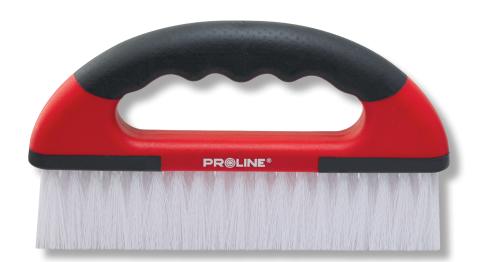

## **WALLPAPER SMOOTHER BRUSH PREMIUM**

## **PRODUCT FEATURES**

Designed for pressing and smoothing wallpapers, even spreading of the glue under the wallpaper, removing folds or air bubbles formed during wallpapering. The ergonomic two-component TPR handle provides a comfortable grip during work. Dense, four-row embedding of the bristles in the frame allows for accurate and even distribution of the glue under the wallpaper. The length of the bristles minimizes the risk of accidental damage to the wallpaper caused by the brush holder. The bristles are made from plastic with an appropriate degree of elasticity, they do not absorb water and are easy to clean. The brush is also used for everyday use in workshops, garages, cars, households, etc. It has a hole enabling to hang the tool.