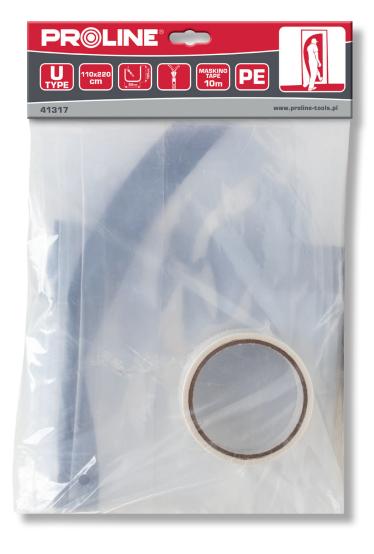

## **DOORWAY DUST GUARD, TYPE "U"**

| CODE  | DIMENSIONS      | 0 | Ø  |
|-------|-----------------|---|----|
| 41317 | 110 cm x 220 cm | Х | 10 |

## **PRODUCT FEATURES**

The anti-dust curtain is used to separate rooms where renovation and construction works are carried out. Made from transparent PE foil with high mechanical strength and resistance to factors arising during renovation works, such as: dust, water, paints and odors. The opening type of the "U" curtain creates a tight barrier that protects the rooms. Double zipper enables easy and quick access to the rooms from both sides. Delivered with a painting tape, 10 m long and 30 mm wide and with sticked velcro fastener, thanks to which the curtain can be fully open. Designed for multiple