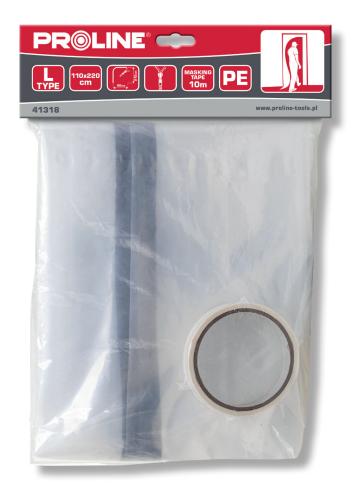

## **DOORWAY DUST GUARD, TYPE "L"**

CODE 41318

**DIMENSIONS** 

110 cm x 220 cm

| IOIII |   |   |
|-------|---|---|
|       | 0 | 8 |

## **PRODUCT FEATURES**

The anti-dust curtain is used to separate rooms where renovation and construction works are carried out. Made from transparent PE foil with high mechanical strength and resistance to factors arising during renovation works, such as: dust, water, paints and odors. The "L" curtain opening type has no threshold, which enables free passage between rooms, e.g. with a vacuum cleaner, trolley, etc. Double zipper enables easy and quick access to the rooms from both sides. Delivered with a painting tape, 10 m long and 30 mm wide and with sticked velcro fastener, thanks to which the curtain can be fully open. Designed for multiple use.