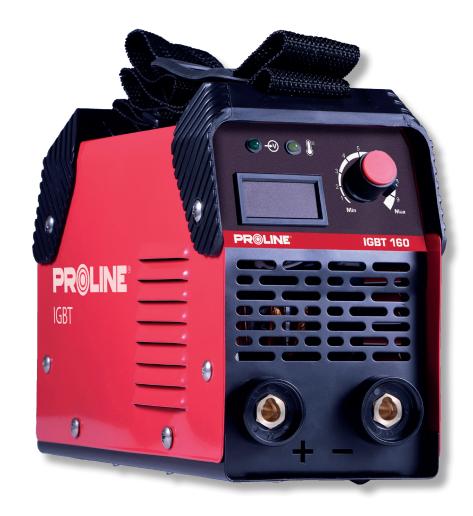

## **MMA INVERTER WELDER**

| 230 V<br>50 Hz MMA ARC<br>FORCE STAI |                             | ЭЭ |
|--------------------------------------|-----------------------------|----|
| CODE                                 | OUTPUT CURRENT RANGE<br>[A] | Ø  |
| 42940                                | 20 - 160                    | 1  |
| 42941                                | 20 - 180                    | 1  |

## **PRODUCT FEATURES**

Inverter welding machines MMA200, MMA160. Technology IGTB. Functions: "Hot start", "Anti stick", "Arc force". Unloaded nominal voltage of -70 V. Work cycle -30%/60%. Efficiency -85%. Fan cooling. Recommended electrodes diametesr 1.6-4 mm. Insulation class - H. Level of security 21S. Thermal protection. Equipment: 1.8 m cable with a 200A electrode holder and 1.2 m cable with a 200 A ground clamp. Weight 4.0 kg.