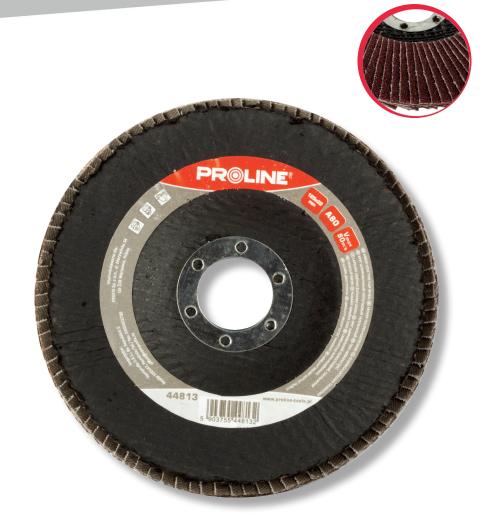

## **PRODUCT FEATURES**

Flap discs made from abrasive linen with corundum grain, applied evenly on the bady made from glass fibre. Application: perfect product for machining edges, seams on stainless steel, steel sheets, aluminum, brass, bronze, wood, plastic, paint, and lacquer.

| CODE  | SIZE<br>[MM] | GRANULATION | Ø      |
|-------|--------------|-------------|--------|
| 44801 | 115          | 40          | 10/200 |
| 44802 | 115          | 60          | 10/200 |
| 44803 | 115          | 80          | 10/200 |
| 44804 | 115          | 120         | 10/200 |
| 44811 | 125          | 40          | 10/200 |
| 44812 | 125          | 60          | 10/200 |
| 44813 | 125          | 80          | 10/200 |
| 44814 | 125          | 120         | 10/200 |