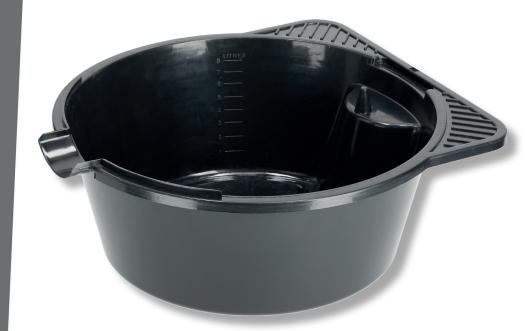

## **PRODUCT FEATURES**

Designed for draining used oil and operating fluids. Useful for every garage or workshop. Made of plastic resistant to oil, coolants, petrol and solvents. It is characterized by high functionality, including: a pouring spout, an embossed capacity indicator, a conical pin to remove oil residue from used filter, practical two side shelves / handles can be used as a base to put away a tools, drain plug, sealing ring, etc.