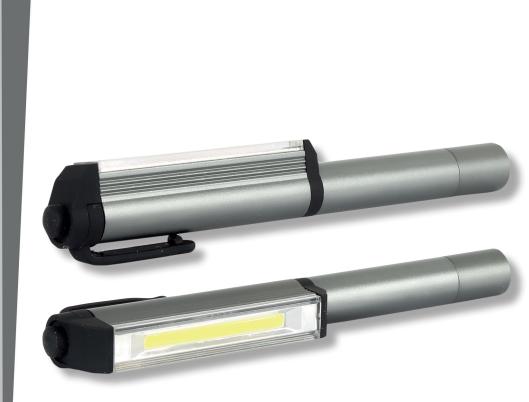

## **INSPECTION LED TORCH**

## **PRODUCT FEATURES**

Compact, pen-shaped torch. Made from aliminum. Equipped with a long-lasting COB LED generating a luminous flux of 180 lm. Has a hanging clip and built-in magnet. 3xAAA power supply (not included in the set). Sold in a display box of 12 pcs (51029 refers to one piece).