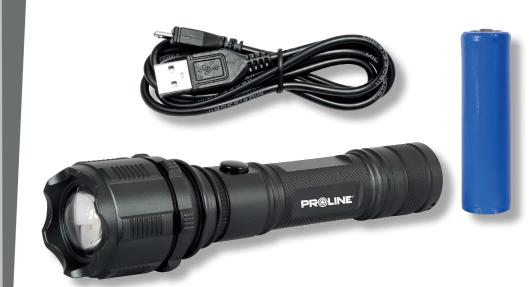

## **PRODUCT FEATURES**

Torch made from durable and resistant aerospace aluminum. Efficient CREE XPG high-power (300 lm) LED. ZOOM function. Built-in USB port for charging the torch. LED indicating the battery's status during charging (red colour - charging, green colour - full battery). Replaceable battery, 18650 type (with a capacity of 2200 mAh). Three operating modes (100%, 50%, FLASH). Rubber seals providing protection from water. The set includes: USB cable, battery.