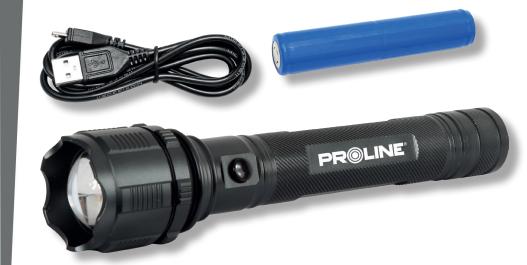

## **PRODUCT FEATURES**

Torch made from durable and resistant aerospace aluminum. Efficient CREE U2 high-power (800 lm) LED. ZOOM function. Built-in USB port for charging the torch. LED indicating the battery's status during charging (red colour - charging, green colour - full battery). Two replaceable batteries, 26650 type (each with a capacity of 3000 mAh). Three operating modes (100%, 50%, FLASH). Rubber seals providing protection from water. The set includes: USB cable, batteries.