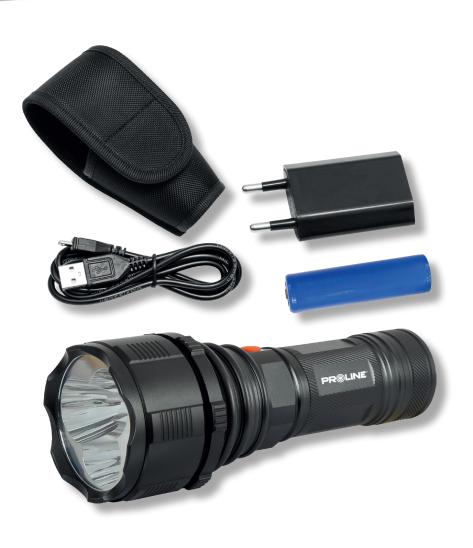

## LED USB RECHARGEABLE FLASHLIGHT

| PRODUC <sup>®</sup> | T FEATURES            |  |
|---------------------|-----------------------|--|
| Toroh mada fra      | om durable and regist |  |

Torch made from durable and resistant aerospace aluminum. Three efficient CREE U2 high-power (2700 lm) LEDs. Built-in USB port for charging the torch. LED indicating the battery's status during charging (red colour - charging, green colour - full battery). Three replaceable batteries, 18650 type (each with a capacity of 2200 mAh). Five operating modes (100%, 50%, 25%, FLASH,SOS). Rubber seals providing protection from water. The set includes: charger, USB cable, torch case, batteries.

| 2700<br>LUMEN LED | 3.70 66 | -lon<br>3x<br>Ah<br><b>18650</b> | ECHARGEABLE<br>LADOWANE ● 100%<br>● 50%<br>@ 25%<br>▼FLASH | SOS<br>SIGNAL |    | CE |  |
|-------------------|---------|----------------------------------|------------------------------------------------------------|---------------|----|----|--|
| CODE              |         | OPERATING MODE                   |                                                            |               | Ø  |    |  |
| 5103              | 7       | 100%, 50                         | 1%, 25%, FLASH, SC                                         | )S            | 24 |    |  |