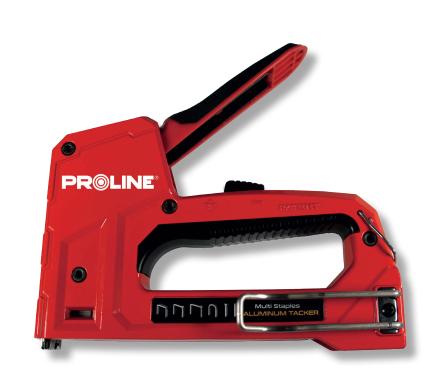

## **PRODUCT FEATURES**

Patented NO SWITCH mechanism (just insert nails or Staples in the magazine and the stapler is immediately ready for work, without having to change the mode of work with a switch). Possibility of using up to 6 different types of 6-15 mm nails or staples. Adjustment of punching force for staples. Fast loading of staples from the bottom of the stapler. Lightweight aluminum case. The set includes a set of staples (500 pcs).

## MULTI-FUNCTIONAL ALUMINUM STAPLE GUN

| 6in1 AL NO SWITCH | POWER          |   |      |
|-------------------|----------------|---|------|
| CODE              | HEIGHT<br>[MM] |   | Ø    |
| 55037             | 6 - 15         | Х | 6/24 |
|                   |                |   |      |