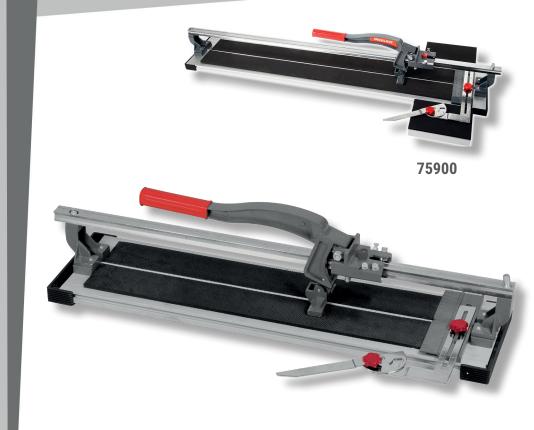

## **TILE CUTTING MACHINE**

## **PRODUCT FEATURES**

Aluminum base. Special, heavy-duty guide section. Adjustable guide clamp. Gauge for angular cutting. Maximum thickness of cut tile 20 mm. Replaceable disc available - code 75725. Fixing set for under cutting discs available - code PKT001UW. Two side supports for stable arrangement of big tiles.

**PR@LINE**®

| CODE  | CUT LENGTH<br>[MM] | BASE WIDTH<br>[MM] | вох | Ø |
|-------|--------------------|--------------------|-----|---|
| 75850 | 500                | 200                | Х   | 2 |
| 75860 | 600                | 200                | Х   | 2 |
| 75870 | 700                | 200                | Х   | 2 |
| 75880 | 800                | 200                | Х   | 2 |
| 75900 | 1000               | 200 (+150+150)*    | Х   | 2 |