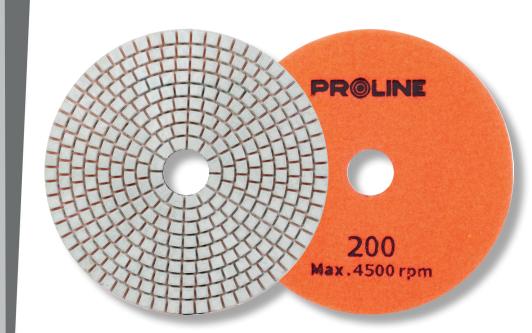

## **DIAMOND POLISHING PAD (GRES)**

## **PRODUCT FEATURES**

Diameter 125 mm. Fastened with a velcro fastener. Designed for both dry and wet work. For grinding, particularly milled rock and ceramic tiles. Perfect for smoothing cut edges and chamfering edges. To obtain the best results, it is recommended to use all accessories starting from the largest (50) to the smallest (400) grit.

**PRO**LINE<sup>®</sup>

| CODE  | GRANULATION |   | Ø      |
|-------|-------------|---|--------|
| 89461 | 50          | Х | 50/100 |
| 89462 | 100         | Х | 50/100 |
| 89463 | 200         | Х | 50/100 |
| 89464 | 400         | Х | 50/100 |